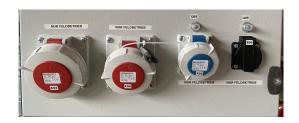

## Sold PTO generator 85 kVA type: WA-ZB 85-4 ISO for field and yard operation with ISO monitor

| Generating Set:           | portable          | Gen Set:               | weatherproof |
|---------------------------|-------------------|------------------------|--------------|
| Technical Data Engine:    |                   |                        |              |
| Engine Manufacturer:      | Zapfwelle         | Engine Type:           | -/-          |
| Engine No.:               | -/-               | Engine Power:          | -/-          |
| Cooling:                  |                   | Starting:              |              |
| Rotation:                 |                   | Fuel:                  |              |
| Technical Data Generator: |                   |                        |              |
| Generator Manufacturer:   | WA                | Gen Set:               | WA-ZB 85/4   |
| Gen No.:                  | diverse           | Gen Power:             | 85 kVA       |
| Voltage:                  |                   | Power Factor:          |              |
| Rotation:                 |                   |                        |              |
| Control Unit:             |                   |                        |              |
| Setup:                    | with sockets      | Functions:             |              |
| Switch:                   | gen switch 4 pole | Delivery:              | set up       |
| Width ca. mm:             |                   | Depth ca. mm:          |              |
| Height ca. mm:            |                   |                        |              |
| Tank                      |                   |                        |              |
| Setup:                    |                   |                        |              |
| Width ca. mm:             |                   | Height ca. mm:         |              |
| Depth ca. mm:             |                   | Capacity / Litre:      |              |
| Dimensions of unit:       |                   |                        |              |
| Length ca. mm:            | 1.204             | Height ca. mm:         | 923          |
| Width ca. mm:             | 800               | Weigth ca. KG:         | 386          |
| Usage:                    |                   |                        |              |
| State:                    | demonstration set | year of manufacture:   | 2022         |
| time of delivery:         | ex work           | Price plus VAT in ï₺½: | on request:  |
| Operating Hours:          | 1                 |                        |              |
| Location:                 | Verl - Germany    |                        |              |
| Stock No:                 | 979               | Reserved:              | nein / no    |
|                           |                   |                        |              |
|                           |                   |                        |              |
| Delivery Contents:        |                   |                        |              |