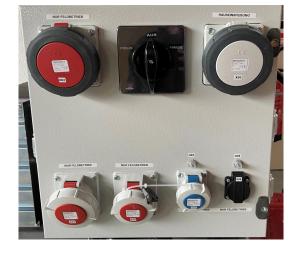

## Sold PTO generator 85 kVA type: WA-ZB 85-4 ISO for field and yard operation with ISO monitor

| Generating Set:           | portable          | Gen Set:               | weatherproof |
|---------------------------|-------------------|------------------------|--------------|
| Technical Data Engine:    |                   |                        |              |
| Engine Manufacturer:      | Zapfwelle         | Engine Type:           | -/-          |
| Engine No.:               | -/-               | Engine Power:          | -/-          |
| Cooling:                  |                   | Starting:              |              |
| Rotation:                 |                   | Fuel:                  |              |
| Technical Data Generator: |                   |                        |              |
| Generator Manufacturer:   | WA                | Gen Set:               | WA-ZB 85/4   |
| Gen No.:                  | diverse           | Gen Power:             | 85 kVA       |
| Voltage:                  |                   | Power Factor:          |              |
| Rotation:                 |                   |                        |              |
| Control Unit:             |                   |                        |              |
| Setup:                    | with sockets      | Functions:             |              |
| Switch:                   | gen switch 4 pole | Delivery:              | set up       |
| Width ca. mm:             |                   | Depth ca. mm:          |              |
| Height ca. mm:            |                   |                        |              |
| Tank                      |                   |                        |              |
| Setup:                    |                   |                        |              |
| Width ca. mm:             |                   | Height ca. mm:         |              |
| Depth ca. mm:             |                   | Capacity / Litre:      |              |
| Dimensions of unit:       |                   |                        |              |
| Length ca. mm:            | 1.204             | Height ca. mm:         | 923          |
| Width ca. mm:             | 800               | Weigth ca. KG:         | 386          |
| Usage:                    |                   |                        |              |
| State:                    | demonstration set | year of manufacture:   | 2022         |
| time of delivery:         | ex work           | Price plus VAT in ï₺½: | on request:  |
| Operating Hours:          | 1                 |                        |              |
| Location:                 | Verl - Germany    |                        |              |
| Stock No:                 | 979               | Reserved:              | nein / no    |
|                           |                   |                        |              |
|                           |                   |                        |              |
| Delivery Contents:        |                   |                        |              |

Product Images