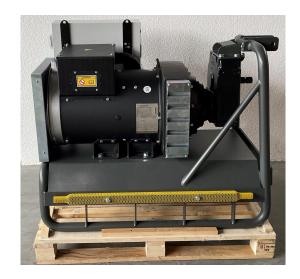

## Sold PTO generator 85 kVA type: WA-ZB 85-4 ISO for field and yard operation with ISO monitor

| Generating Set:           | portable          | Gen Set:               | weatherproof |
|---------------------------|-------------------|------------------------|--------------|
| Technical Data Engine:    |                   |                        |              |
| Engine Manufacturer:      | Zapfwelle         | Engine Type:           | -/-          |
| Engine No.:               | -/-               | Engine Power:          | -/-          |
| Cooling:                  |                   | Starting:              |              |
| Rotation:                 |                   | Fuel:                  |              |
| Technical Data Generator: |                   |                        |              |
| Generator Manufacturer:   | WA                | Gen Set:               | WA-ZB 85/4   |
| Gen No.:                  | diverse           | Gen Power:             | 85 kVA       |
| Voltage:                  |                   | Power Factor:          |              |
| Rotation:                 |                   |                        |              |
| Control Unit:             |                   |                        |              |
| Setup:                    | with sockets      | Functions:             |              |
| Switch:                   | gen switch 4 pole | Delivery:              | set up       |
| Width ca. mm:             |                   | Depth ca. mm:          |              |
| Height ca. mm:            |                   |                        |              |
| Tank                      |                   |                        |              |
| Setup:                    |                   |                        |              |
| Width ca. mm:             |                   | Height ca. mm:         |              |
| Depth ca. mm:             |                   | Capacity / Litre:      |              |
| Dimensions of unit:       |                   |                        |              |
| Length ca. mm:            | 1.204             | Height ca. mm:         | 923          |
| Width ca. mm:             | 800               | Weigth ca. KG:         | 386          |
| Usage:                    |                   |                        |              |
| State:                    | demonstration set | year of manufacture:   | 2022         |
| time of delivery:         | ex work           | Price plus VAT in ï₺½: | on request:  |
| Operating Hours:          | 1                 |                        |              |
| Location:                 | Verl - Germany    |                        |              |
| Stock No:                 | 979               | Reserved:              | nein / no    |
|                           |                   |                        |              |
|                           |                   |                        |              |
| Delivery Contents:        |                   |                        |              |

Product Images