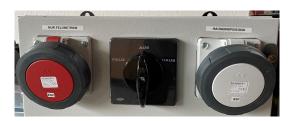

## Sold PTO generator 85 kVA type: WA-ZB 85-4 ISO for field and yard operation with ISO monitor

| Generating Set:           | portable          | Gen Set:               | weatherproof |
|---------------------------|-------------------|------------------------|--------------|
| Technical Data Engine:    |                   |                        |              |
| Engine Manufacturer:      | Zapfwelle         | Engine Type:           | -/-          |
| Engine No.:               | -/-               | Engine Power:          | -/-          |
| Cooling:                  |                   | Starting:              |              |
| Rotation:                 |                   | Fuel:                  |              |
| Technical Data Generator: |                   |                        |              |
| Generator Manufacturer:   | WA                | Gen Set:               | WA-ZB 85/4   |
| Gen No.:                  | diverse           | Gen Power:             | 85 kVA       |
| Voltage:                  |                   | Power Factor:          |              |
| Rotation:                 |                   |                        |              |
| Control Unit:             |                   |                        |              |
| Setup:                    | with sockets      | Functions:             |              |
| Switch:                   | gen switch 4 pole | Delivery:              | set up       |
| Width ca. mm:             |                   | Depth ca. mm:          |              |
| Height ca. mm:            |                   |                        |              |
| Tank                      |                   |                        |              |
| Setup:                    |                   |                        |              |
| Width ca. mm:             |                   | Height ca. mm:         |              |
| Depth ca. mm:             |                   | Capacity / Litre:      |              |
| Dimensions of unit:       |                   |                        |              |
| Length ca. mm:            | 1.204             | Height ca. mm:         | 923          |
| Width ca. mm:             | 800               | Weigth ca. KG:         | 386          |
| Usage:                    |                   |                        |              |
| State:                    | demonstration set | year of manufacture:   | 2022         |
| time of delivery:         | ex work           | Price plus VAT in ï₺½: | on request:  |
| Operating Hours:          | 1                 |                        |              |
| Location:                 | Verl - Germany    |                        |              |
| Stock No:                 | 979               | Reserved:              | nein / no    |
|                           |                   |                        |              |
|                           |                   |                        |              |
| Delivery Contents:        |                   |                        |              |