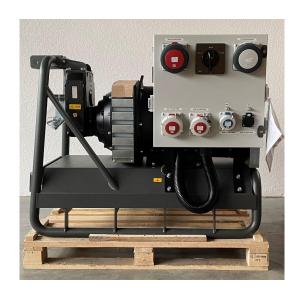

## Sold PTO generator 85 kVA type: WA-ZB 85-4 ISO for field and yard operation with ISO monitor

| Generating Set:           | portable          | Gen Set:               | weatherproof |
|---------------------------|-------------------|------------------------|--------------|
| Technical Data Engine:    |                   |                        |              |
| Engine Manufacturer:      | Zapfwelle         | Engine Type:           | -/-          |
| Engine No.:               | -/-               | Engine Power:          | -/-          |
| Cooling:                  |                   | Starting:              |              |
| Rotation:                 |                   | Fuel:                  |              |
| Technical Data Generator: |                   |                        |              |
| Generator Manufacturer:   | WA                | Gen Set:               | WA-ZB 85/4   |
| Gen No.:                  | diverse           | Gen Power:             | 85 kVA       |
| Voltage:                  |                   | Power Factor:          |              |
| Rotation:                 |                   |                        |              |
| Control Unit:             |                   |                        |              |
| Setup:                    | with sockets      | Functions:             |              |
| Switch:                   | gen switch 4 pole | Delivery:              | set up       |
| Width ca. mm:             |                   | Depth ca. mm:          |              |
| Height ca. mm:            |                   |                        |              |
| Tank                      |                   |                        |              |
| Setup:                    |                   |                        |              |
| Width ca. mm:             |                   | Height ca. mm:         |              |
| Depth ca. mm:             |                   | Capacity / Litre:      |              |
| Dimensions of unit:       |                   |                        |              |
| Length ca. mm:            | 1.204             | Height ca. mm:         | 923          |
| Width ca. mm:             | 800               | Weigth ca. KG:         | 386          |
| Usage:                    |                   |                        |              |
| State:                    | demonstration set | year of manufacture:   | 2022         |
| time of delivery:         | ex work           | Price plus VAT in ï₺½: | on request:  |
| Operating Hours:          | 1                 |                        |              |
| Location:                 | Verl - Germany    |                        |              |
| Stock No:                 | 979               | Reserved:              | nein / no    |
|                           |                   |                        |              |
|                           |                   |                        |              |
| Delivery Contents:        |                   |                        |              |

Product Images